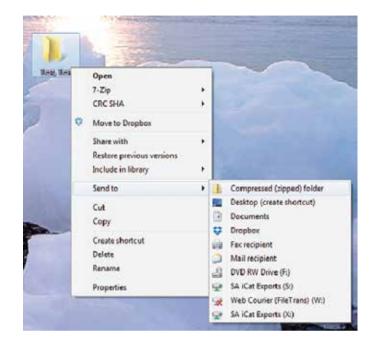

Please follow these instructions if you are exporting from ICAT Software. If you are using an ICAT machine, but have TxStudio / Invivo software, please follow those instructions.

On your desktop, right click on an empty space. Go to "New" and click "Folder". A folder will appear with highlighted blue text. Type in the patient name and push "Enter" on your keyboard.