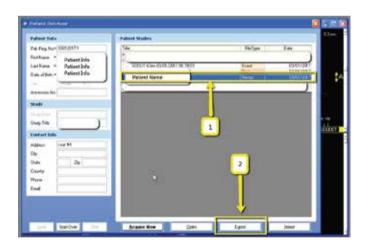

2 In the patient database, click on the patient name, and select the most recent CBCT. Click "Export".

A pop-up will appear with the save location. Under "Export Type" ensure it reads "DICOM 3 (Multi-file)".